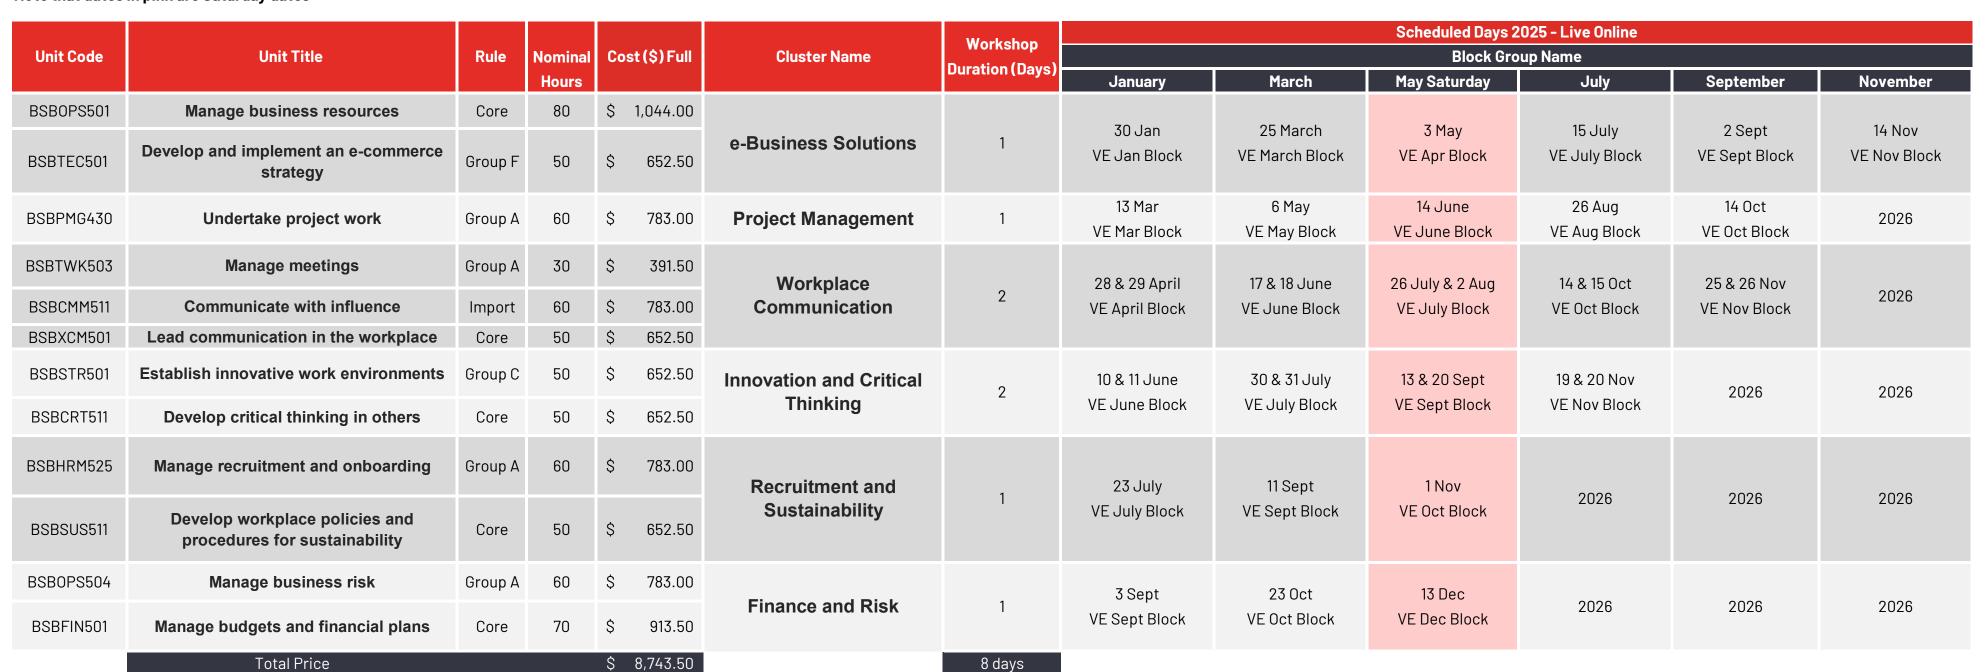

## 2025 Schedule Planner - Live Online Workshops

The Diploma of Business is delivered in unit CLUSTERS. Each vertical BLOCK of time shows the dates in which the workshops are scheduled.

It is important that you commit to all workshop dates in each block. Assessments are due within 6 weeks of attending workshops

Underneath your workshop dates you will see the corresponding enrolment block you will choose at enrolment

## Note that dates in pink are Saturday dates

If you would like further assistance, feel free to contact our Customer Development Advisors on 1800 633 560

Please ensure that any withdrawal request is submitted before the census date for your relevant units. You can find this information on your Statement of Account and Tax Invoice by logging in to My Financials. Withdrawing after the census date will result in full fees being applicable.