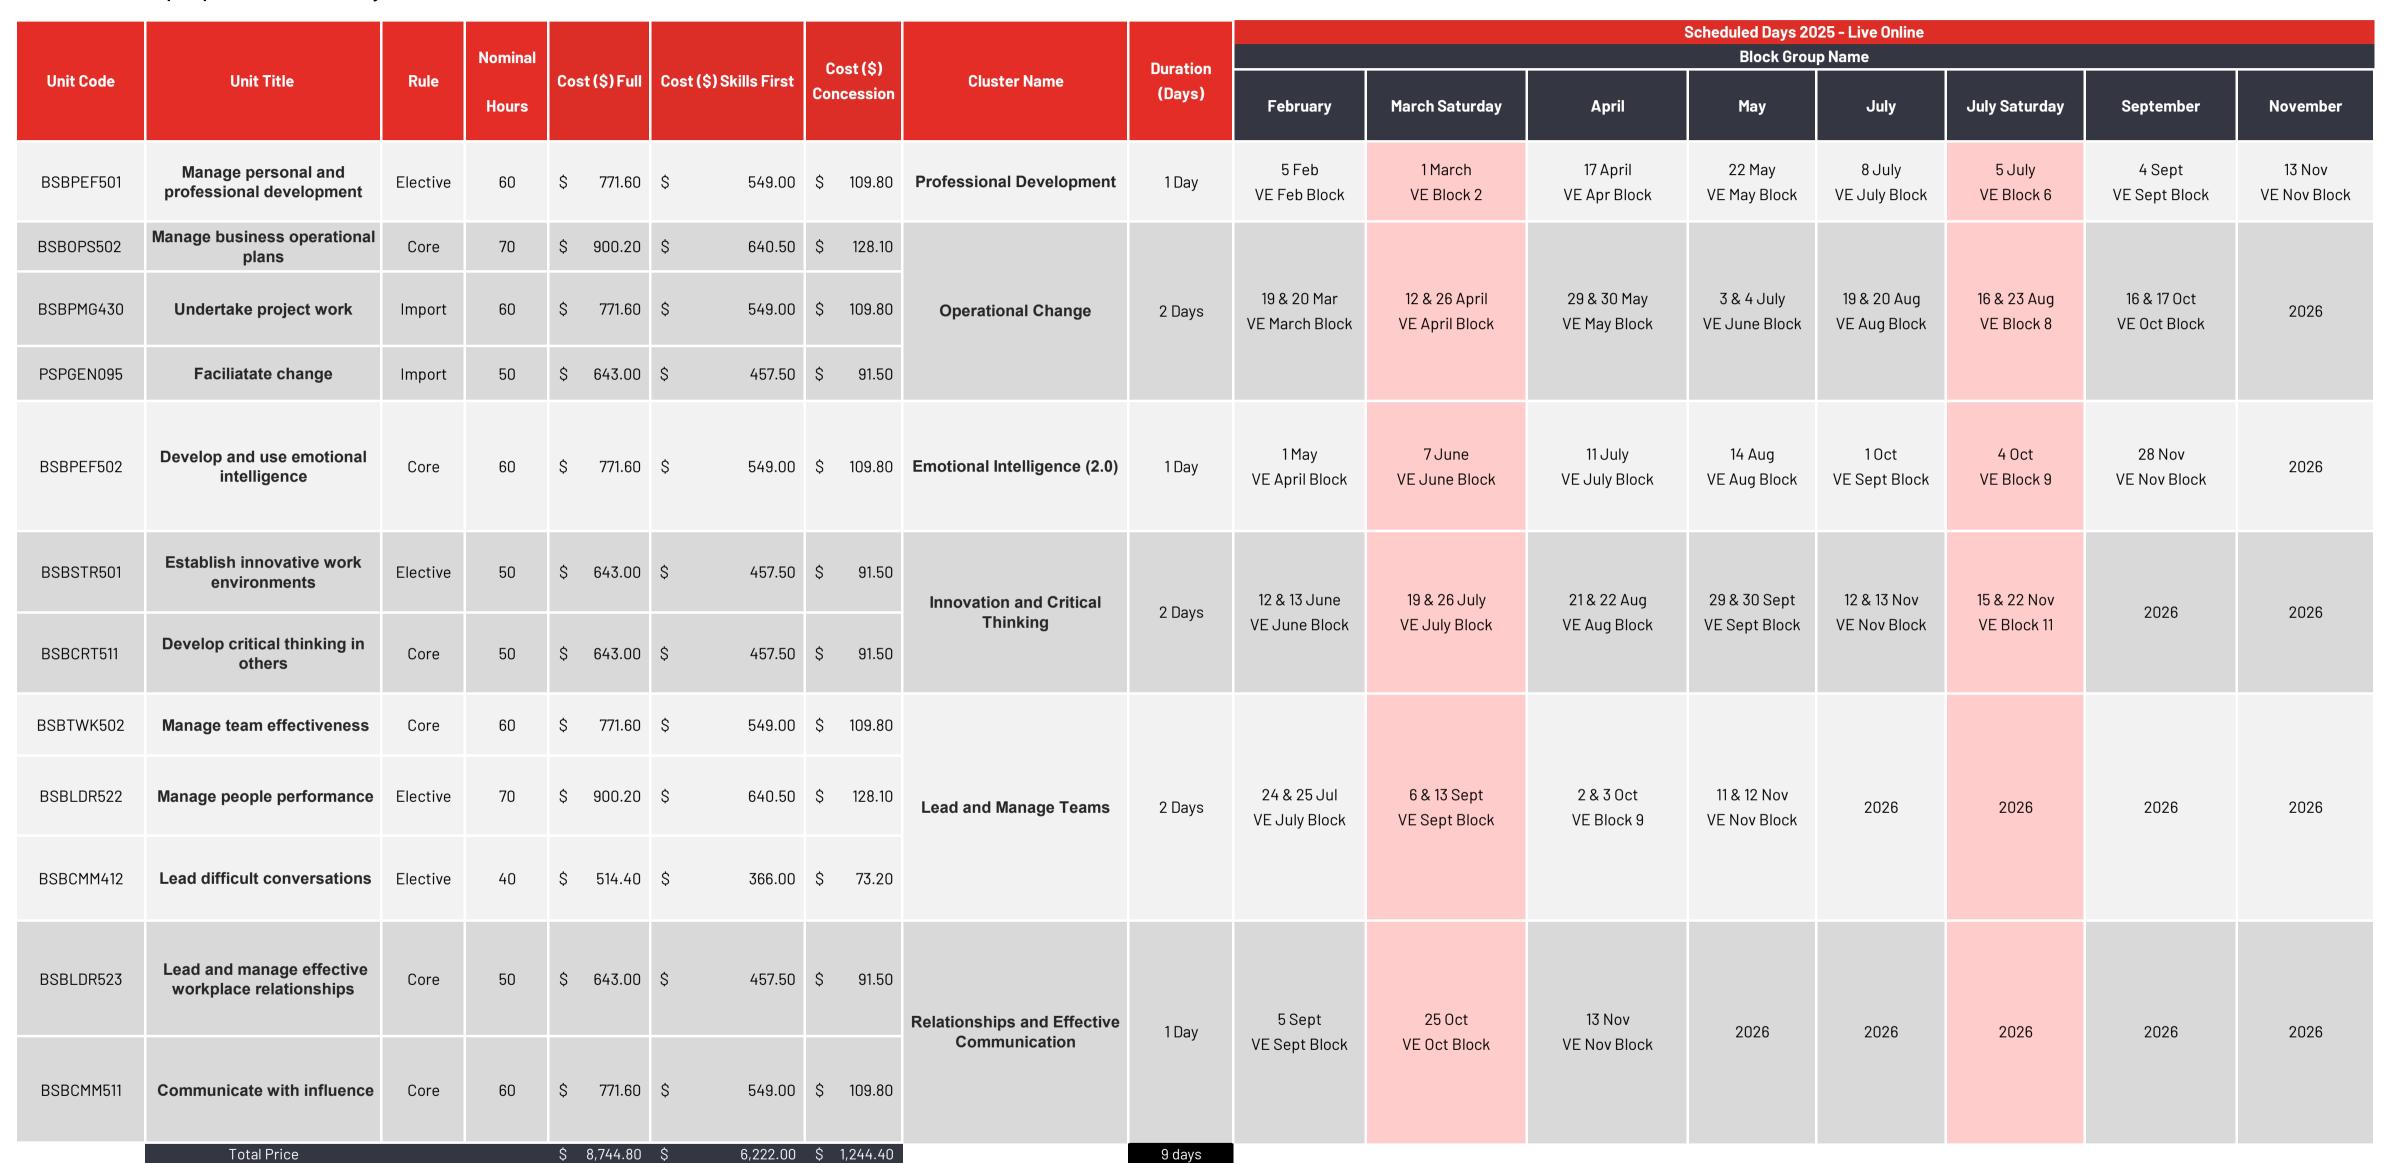

## 2025 Schedule Planner - Live Online Workshops

The Diploma of Leadership and Management is delivered in unit CLUSTERS. Each vertical BLOCK of time shows the order and dates in which the workshops are scheduled.

It is important that you commit to all workshop dates in each block. Assessments are due within 6 weeks of attending workshops.

It is reccomended to complete this course in the below order

Underneath your workshop dates you will see the corresponding enrolment block you will choose at enrolment

Please note workshops in pink are held on Saturday

Please ensure that any withdrawal request is submitted before the census date for your relevant units. You can find this information on your Statement of Account and Tax Invoice by logging in to My Financials. Withdrawing after the census date will result in full fees being applicable.