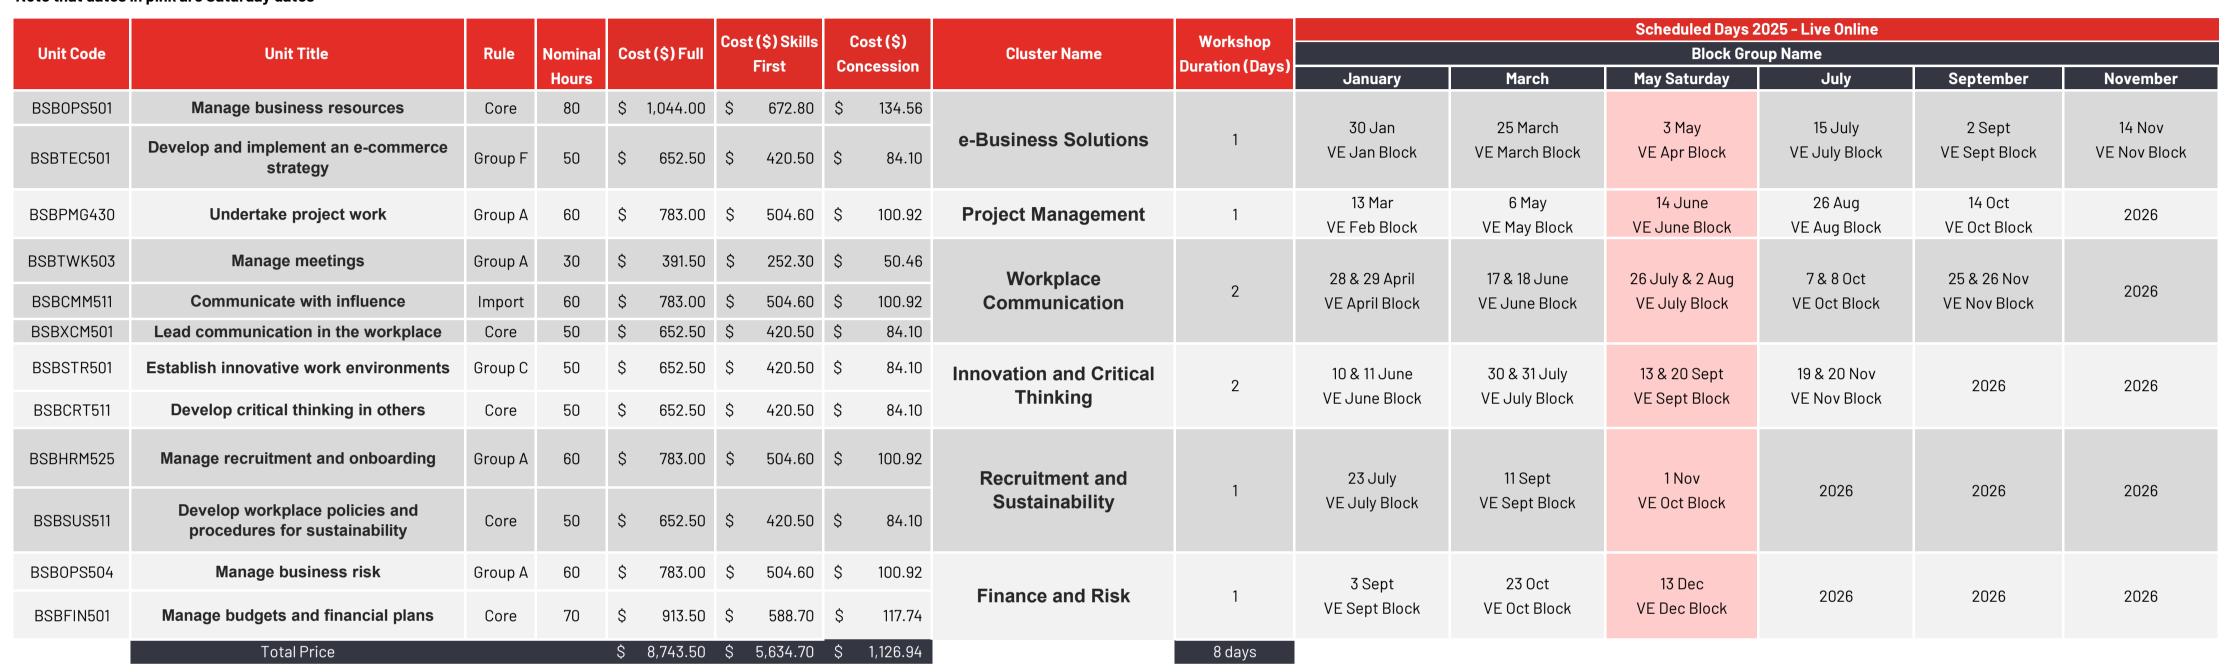

## 2025 Schedule Planner - Live Online Workshops

The Diploma of Business is delivered in unit CLUSTERS. Each vertical BLOCK of time shows the dates in which the workshops are scheduled.

It is important that you commit to all workshop dates in each block. Assessments are due within 6 weeks of attending workshops

Underneath your workshop dates you will see the corresponding enrolment block you will choose at enrolment

## Note that dates in pink are Saturday dates

If you would like further assistance, feel free to contact our Customer Development Advisors on 1800 633 560

Please ensure that any withdrawal request is submitted before the census date for your relevant units. You can find this information on your Statement of Account and Tax Invoice by logging in to My Financials. Withdrawing after the census date will result in full fees being applicable.