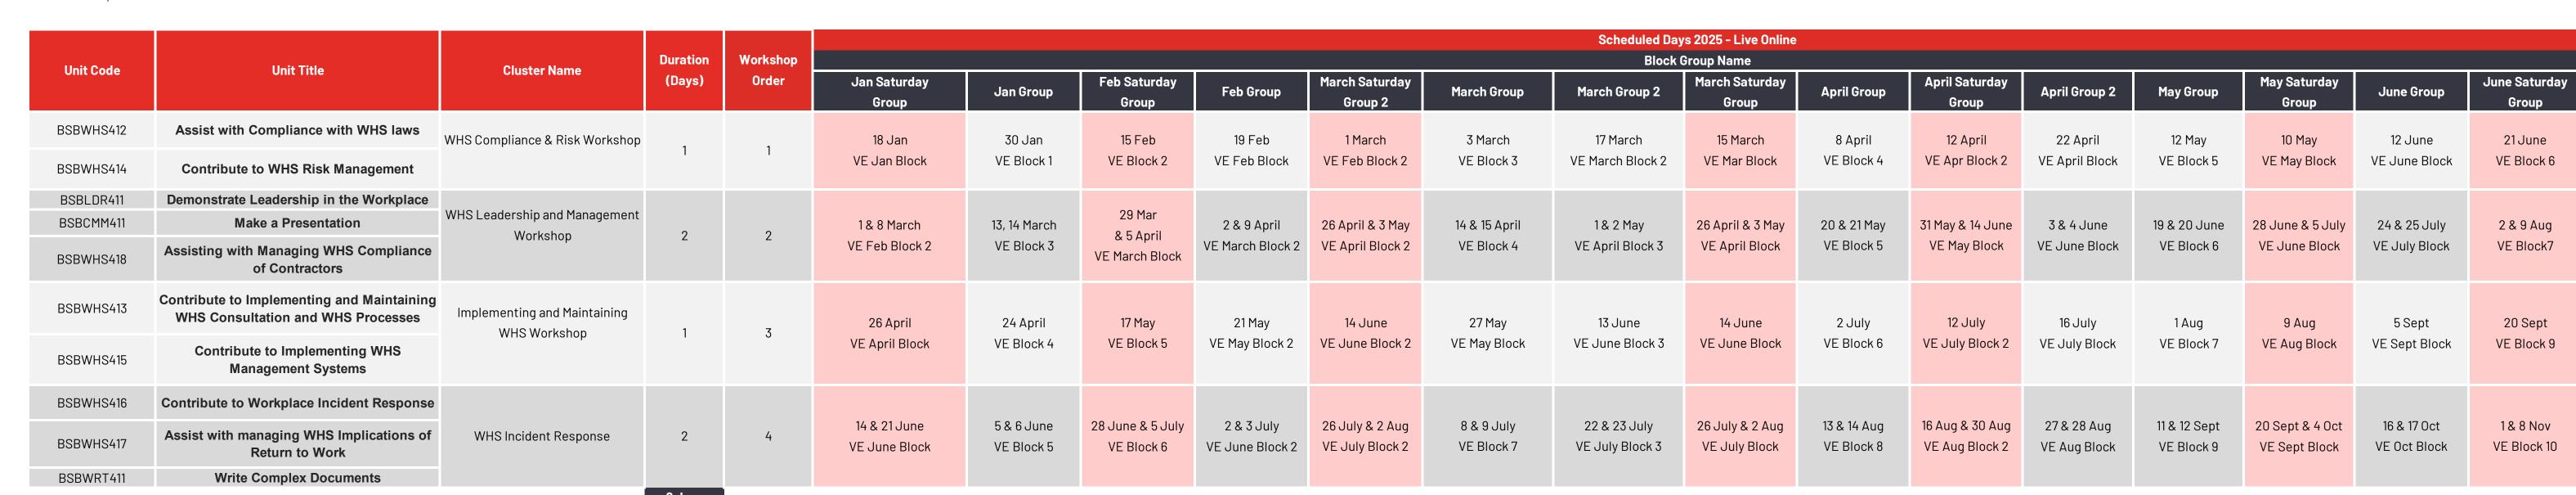

#### BSB41419

# **Certificate IV in Work Health and Safety**

## 2025 Schedule Planner - Live Online (Group 1-12)

The Certificate IV in Work Health and Safety is delivered in **unit CLUSTERS**. Each **vertical BLOCK of time** shows the order and dates in which the workshops are scheduled, you must complete the workshops in order

It is important that you commit to all workshop dates in each block.

| Unit Code | Unit Title                                                                    | Rule    | Nominal<br>Hours | Cos | st (\$) Full | Cos | st (\$) Skills<br>First | Cost (\$)<br>Concession |        | Cluster Name                      | Duration<br>(Days) | Workshop Order |
|-----------|-------------------------------------------------------------------------------|---------|------------------|-----|--------------|-----|-------------------------|-------------------------|--------|-----------------------------------|--------------------|----------------|
| BSBWHS412 | Assist with Compliance with WHS laws                                          | Core    | 40               | \$  | 426.00       | \$  | 115.20                  | \$                      | 23.04  | WHS Compliance<br>& Risk Workshop | 1                  | 1              |
| BSBWHS414 | Contribute to WHS Risk<br>Management                                          | Core    | 60               | \$  | 639.00       | \$  | 172.80                  | \$                      | 34.56  |                                   |                    |                |
| BSBLDR411 | Demonstrate Leadership in the Workplace                                       | Group B | 50               | \$  | 532.50       | \$  | 144.00                  | \$                      | 28.80  | WHS Leadership                    | 2                  | 2              |
| BSBCMM411 | Make a Presentation                                                           | Group B | 30               | \$  | 319.50       | \$  | 86.40                   | \$                      | 17.28  | and Management Workshop           |                    |                |
| BSBWHS418 | Assisting with Managing WHS Compliance of Contractors                         | Group A | 40               | \$  | 426.00       | \$  | 115.20                  | \$                      | 23.04  |                                   |                    |                |
| BSBWHS413 | Contribute to Implementing and Maintaining WHS Consultation and WHS Processes | Core    | 40               | \$  | 426.00       | \$  | 115.20                  | \$                      | 23.04  | Implementing and Maintaining WHS  | 1                  | 3              |
| BSBWHS415 | Contribute to Implementing WHS Management Systems                             | Core    | 50               | \$  | 532.50       | \$  | 144.00                  | \$                      | 28.80  | Workshop                          |                    |                |
| BSBWHS416 | Contribute to Workplace<br>Incident Response                                  | Core    | 40               | \$  | 426.00       | \$  | 115.20                  | \$                      | 23.04  |                                   | 2                  |                |
| BSBWHS417 | Assist with managing WHS Implications of Return to Work                       | Group A | 50               | \$  | 532.50       | \$  | 144.00                  | \$                      | 28.80  | WHS Incident<br>Response          |                    | 4              |
| BSBWRT411 | Write Complex Documents                                                       | Group A | 50               | \$  | 532.50       | \$  | 144.00                  | \$                      | 28.80  |                                   |                    |                |
|           | Total Price                                                                   |         |                  | \$  | 4,792.50     | \$  | 1,296.00                | \$                      | 259.20 |                                   | 6 days             |                |