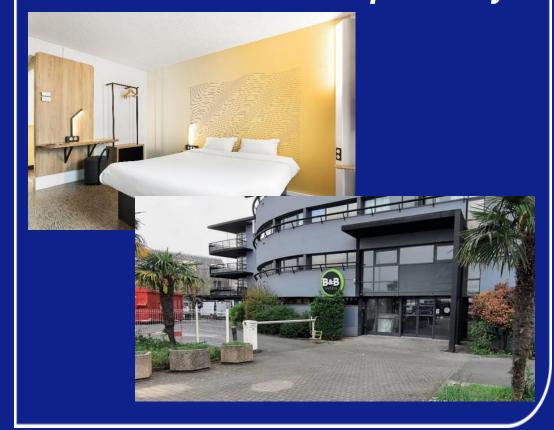

#### **Hotel B&B, Les Minimes**

One *individual bedroom* with an individual bathroom and toilets.

Wifi, bed linen and towels included - Reception 24h/7

Breakfast included

**Price: 900€ for the complete stay\*** 